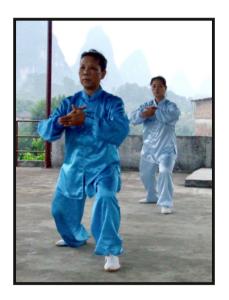

# YANGSHUO LONG TOU SHAN

MARTIAL ARTS SCHOOL 阳朔龙头山太极寒学校

Taijiquan Yang Style 24 Movements

太極拳

## Taijiquan - Yang Style - 24 Movements